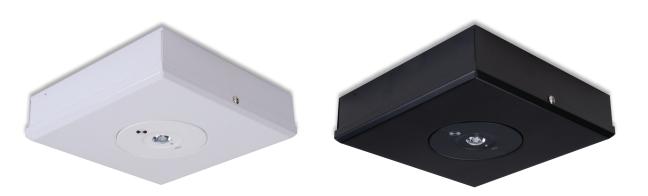

## Description

The EVAC D63 Recessed and Surface Mounted LED Emergency Light features LED technology providing an energy efficient light source with high output, which is ideal for a range of emergency lighting applications. Featuring a polarity reversal protection switch mode for the battery, making it ideal for jobs which have not been completed yet which require the power to be turned off from the mains. Available in White and Black colour options. Complete with adaptor plate for larger holes. Ideal for commercial and interior applications such as apartments, shopping centres, hospitality etc.