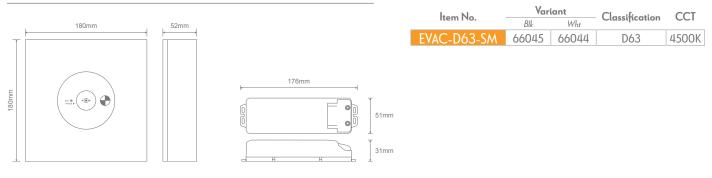

D63

4yr

20

| Specification Features |                                                                 |                    |
|------------------------|-----------------------------------------------------------------|--------------------|
| Input Voltage:         | 240V                                                            | ESCAPE             |
| Power:                 | 3.5w Power Consumption                                          | EMERGENCY LIGHTING |
| CCT:                   | 4500K                                                           |                    |
| Emergency:             | Non-Maintained                                                  |                    |
| Approval:              | Complies with AS2293.3- 2005+ AMD 1&2 Annex C / EMC compliant   |                    |
| Classification:        | D63                                                             |                    |
| Battery:               | LiFePO4                                                         |                    |
| Approvals:             | Complies with AS2293.3- 2005+ AMD 1&2 Annex C / EMC compliant   |                    |
| Terminal:              | Large Terminal, PA16                                            |                    |
| Features:              | 180x180x52mm pressed steel, Overcharge & discharge protection,  |                    |
|                        | Polarity reversal protection for battery, Charge time 24 Hours. |                    |
| Warranty:              | 4 Year Warranty including battery                               |                    |

## Diagrams / Additional

Domus 29-31 Richland Street. Kingsgrove NSW 2208 | Phone: (02) 9554 9600 | Fax: (02) 9554 9433 | email: enquiries@domuslighting.com.au Specification subject to change without prior notice.